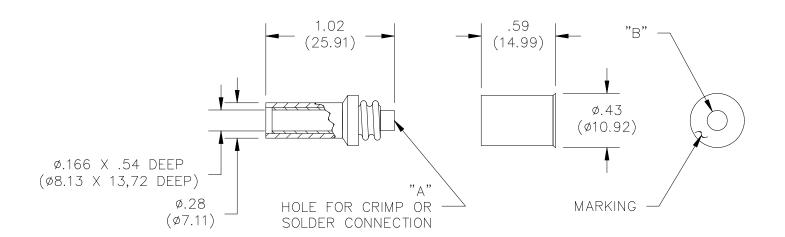

# Models 4934 Do-It-Yourself In-Line Sheathed Banana Jacks

| Model #: | Dimension "A"  | Dimension "B"  | Accepts Wire AWG: |
|----------|----------------|----------------|-------------------|
| 4934     | .062" (1.57mm) | .160" (4.06mm) | 18, 20, 22        |

## **FEATURES:**

- Threaded two piece design allows wires to be soldered or crimped to the banana jack body.
- Heavy-duty plastic body withstands cracking if accidentally dropped.
- Fits into Pomona Models 4933 Banana Plugs.

## **MATERIALS:**

Banana Jack: Body – Brass, Nickel Plated Insulation: Nylon, Color per part number

Threaded Handle: Nylon, Color per part number, Marking: "POMONA ELECT." & Part Number